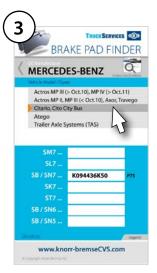

#### Discover your enhanced guide to genuine Brake Pad Kits

The original Brake Pad Finder has now been completely redesigned and replaced by the new TruckServices online version (see fig.1).

In just 3 clicks you can quickly identify compatible Knorr-Bremse Brake Pad Kits by simply selecting your vehicle manufacturer (fig.2) and vehicle model/type (fig 3).