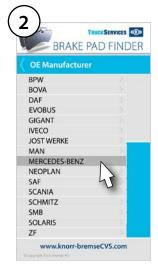

#### Discover your enhanced guide to genuine Brake Pad Kits

The original Brake Pad Finder has now been completely redesigned and replaced by the new TruckServices online version (see fig.1).

In just 3 clicks you can quickly identify compatible Knorr-Bremse Brake Pad Kits by simply selecting your vehicle manufacturer (fig.2) and vehicle model/type (fig 3).