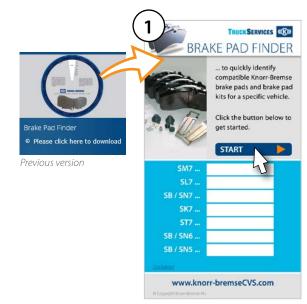

#### Discover your enhanced guide to genuine Brake Pad Kits

The original Brake Pad Finder has now been completely redesigned and replaced by the new TruckServices online version (see fig.1).

In just 3 clicks you can quickly identify compatible Knorr-Bremse Brake Pad Kits by simply selecting your vehicle manufacturer (fig.2) and vehicle model/type (fig 3).