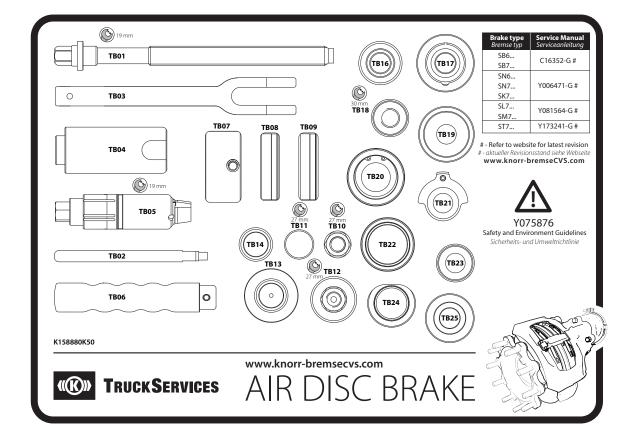

1/3 GENUINE NEW

EconX®

SERVICE PARTS

SERVICES

With provided assembly tools of Tool Case K158880K50 Knorr-Bremse 19,5" & 22,5" Truck, Bus and Trailer Air Disc Brakes, Calipers and EconX Calipers, the following services can be performed professionally:

- > Tappet and Boot assemblies
- > Inner seals replacement
- > Fitting of Tappet and Boot assemblies
- > Caliper bearings replacement
- > Caliper replacement

For correct use of tools see relevant Service Manual (see table below). Up-to-date information on our products can be found on our website www.knorr-bremsecvs.com

| Brake type        | Service Manual |
|-------------------|----------------|
| SB6<br>SB7        | C16352-G #     |
| SN6<br>SN7<br>SK7 | Y006471-G #    |
| SL7<br>SM7        | Y081564-G #    |
| ST7               | Y173241-G #    |

## K158880K50 AIR DISC BRAKE TOOL CASE

Contains all the special tools required for professional servicing and maintenance of Knorr-Bremse Air Disc Brakes

| 19,5" | SB6, SN6                       |
|-------|--------------------------------|
| 22,5" | SB7, SBN7, SM7 / SL7, SK7, ST7 |