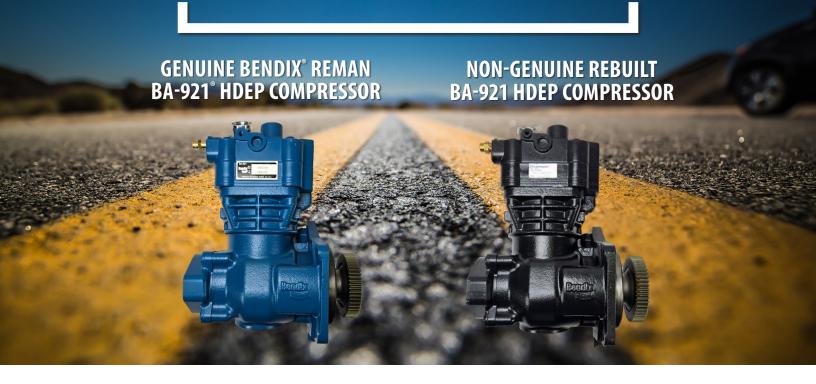

Not maintaining the OE piston to crankcase clearances may cause a higher volume of oil passing, increasing the risk of down stream contamination and component failure.

Non-Genuine Rebuilt BA-921 HDEP Compressor