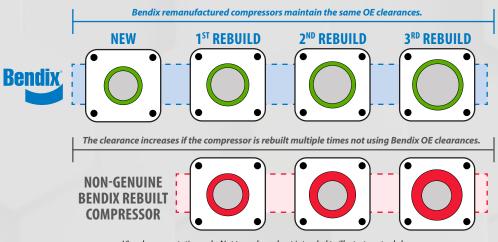

## Stay on the road and out of the service bay with genuine Bendix® remanufactured compressors.

Visual representation only. Not to scale and not intended to illustrate actual clearances.

Bendix rebores the crankcase and matches the piston to maintain OE clearances each time a compressor is remanufactured.

Not maintaining the OE piston to crankcase clearances may cause a higher volume of oil passing, increasing the risk of down stream contamination and component failure.

Non-Genuine Rebuilt BA-921 HDEP Compressor