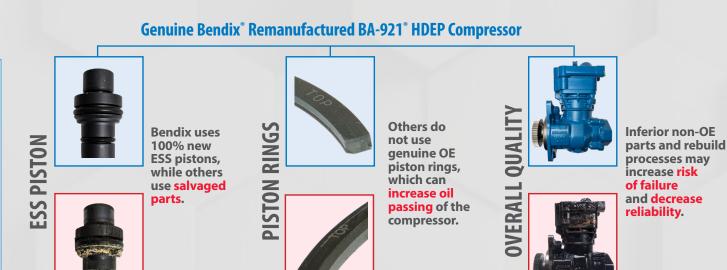

## Don't get burned by inferior parts. Only genuine Bendix reman BA-921 HDEP compressors are:

- Remanufactured to OE clearances and specifications
- Tested to the highest standard using proprietary test specifications
- Expertly remanufactured to outlast any competitor