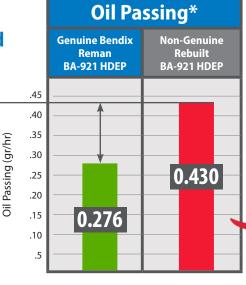

## OTHERS JUST CAN'T COMPETE

35%

less oil passing than the competition

\*Higher levels of oil passing may cause downstream contamination and total failure.