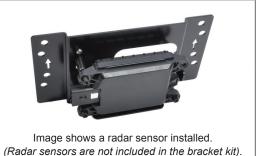

## BRACKET SERVICE KITS For Volvo® and Mack® Vehicles

| Vehicle<br>Application | OE Part Number | Bracket Kit<br>Includes Bracket Shown<br>(Plus Stand-off Kit K073199) |  |
|------------------------|----------------|-----------------------------------------------------------------------|--|
| Volvo°<br>Mack°        | K071759        | K071757                                                               |  |